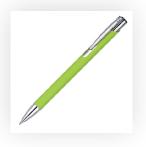

Product and Artwork Proof MOLE- MATE BALL PEN

Your Ref: Quantity: Product Code: TPC982001
Our Ref: Version: 1 Product Colour: LIGHT GREEN

## **PANTONE REFERENCE(S)**

Engrave

ARTWORK SCALE 100% Rotary Engrave Area: 50mm x 20mm

Product Image for visualisation - colours may vary