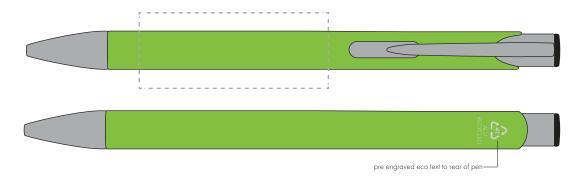

## **PANTONE REFERENCE(S)**

Engrave

ARTWORK SCALE 100% Rotary Engrave Area: 50mm x 20mm

Product Image for visualisation - colours may vary

## The dashed line is to demonstrate print area and will not appear on your printed item